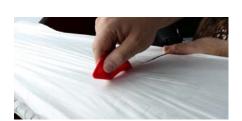

Plastic Sheet Cutter included

| Product<br>Code      | Size<br>(m) | Thickness<br>(microns) | Qty | Carton<br>Qty<br>(packs) | Qty             |
|----------------------|-------------|------------------------|-----|--------------------------|-----------------|
|                      |             | вох                    |     |                          |                 |
| PCS504<br>TYPE - PRO | 50 x 4      | 8.5                    | 1   | 6<br>SUB TYP             | 72<br>E - PRO06 |

### **Protective Sheet Cutter**

Helps cut plastic sheet easily and safely.

| Product<br>Code |     | Qty<br>(pcs)     | Qty<br>(packs) |  |
|-----------------|-----|------------------|----------------|--|
|                 | вох |                  |                |  |
| PSCUTTER        |     | 50               | 25             |  |
| TYPE - PRO      |     | SUB TYPE - PRO07 |                |  |