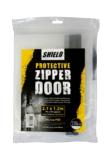

### **Protective Zipper Door**

Provides a dust sealed temporary doorway for concealment of work areas. Transparent for safety and to allow light to pass through.

Caution: Polythene should not be used when hot paint stripping.