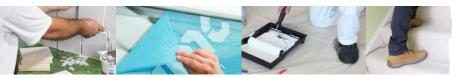

#### **Protective Film**

Highly effective self-adhesive protective film.

Carpet and hard surface films protect against foot traffic, debris, spills etc. during decoration and building works.

Glass film protects both internal and external windows from plaster and paint splashes etc.

Film can be left up to 30 days before simple removal.

Note: Please ensure you have read and fully understood the usage guidelines before installation.

- Safer than dust sheets
- One man application
- Protects against spills
- Easy peel
- 0.05mm Thickness
- Leaves no residue