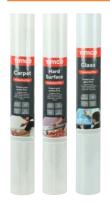

#### **Protective Film**

Highly effective self-adhesive protective film.

Carpet and hard surface films protect against foot traffic, debris, spills etc. during decoration and building works.

Glass film protects both internal and external windows from plaster and paint splashes etc.

| Product<br>Code                        | Length<br>(m) | Width<br>(mm) | Pack Qty<br>(pcs) | Carton Qty<br>(packs) | Pallet Qty<br>(packs) |  |  |
|----------------------------------------|---------------|---------------|-------------------|-----------------------|-----------------------|--|--|
|                                        |               | ROLL          |                   |                       |                       |  |  |
| CARPET                                 |               |               |                   |                       |                       |  |  |
| 25CP                                   | 25            | 600           | 1                 | 9                     | 288                   |  |  |
| 50CP                                   | 50            | 600           | 1                 | 9                     | 216                   |  |  |
| 100CP                                  | 100           | 600           | 1                 | 6                     | 108                   |  |  |
| TYPE - PRO                             |               |               |                   | SU                    | B TYPE - PRO01        |  |  |
| HARD SURFACE (NOT SUITABLE FOR MARBLE) |               |               |                   |                       |                       |  |  |
| 25HP                                   | 25            | 600           | 1                 | 9                     | 288                   |  |  |
| 50HP                                   | 50            | 600           | 1                 | 9                     | 216                   |  |  |
| TYPE - PRO                             |               |               |                   | SU                    | B TYPE - PRO03        |  |  |
| GLASS                                  |               |               |                   |                       |                       |  |  |
| 25WP                                   | 25            | 600           | 1                 | 9                     | 288                   |  |  |
| 50WP                                   | 50            | 600           | 1                 | 9                     | 216                   |  |  |
| TYPE - PRO                             |               |               |                   |                       |                       |  |  |