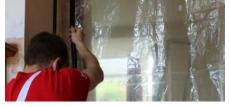

### **Protective Zipper Door**

Provides a dust sealed temporary doorway for concealment of work areas. Transparent for safety and to allow light to pass through.

Caution: Polythene should not be used when hot paint stripping.